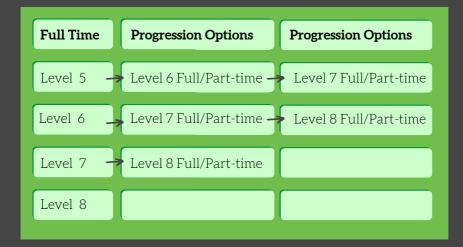

- The programmes offered are at Level 5, 6, 7 and 8 on this framework.
- Most programmes involve work-based learning as part of the qualification.
- In general, the higher the level of qualification, the greater the responsibility (role) that can be assigned to the chef in the kitchen team.
- Entry requirements vary with each programme.
- Within culinary arts, during their studies, students may also decide to specialise in a culinary area.

There are a variety options for gaining a qualification. This allows for flexibility to suit the student and their needs to attaining their final qualification. Full-time study is the quickest way to get a qualification, while part-time study allows for on-the-job application to gradually build up skills and knowledge as you learn.

- Full-time programmes: Level 5, Level 6, Level 7 and Level 8
- Part-time, day-release programmes: Level 6, Level 7 and Level 8
- The National Apprenticeship programme Level 6, Level 7 and Level 8